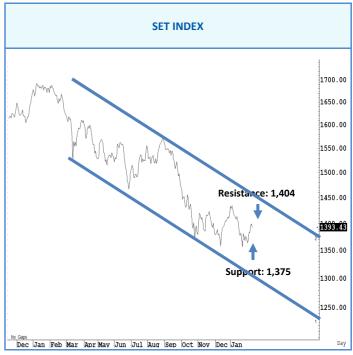

# การวิเคราะห์ทางเทคนิค

SET Index ฟื้นตัว สั้น ๆ ไม่ข้ามแนวด้านแถว ๆ 1,404 จุด แนะนำ ขายเพื่อ หวังผลชื้อกลับเมื่ออ่อนตัวลงแถว ๆ 1,390 จุด หุ้นที่แนะนำ PTTEP, SCGP