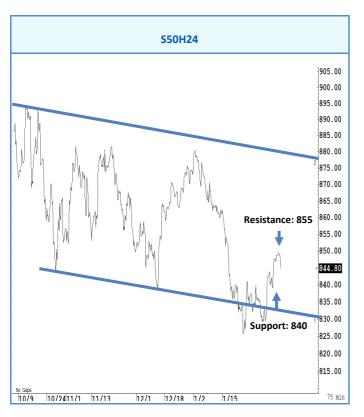

# การวิเคราะห์ทางเทคนิค

ส้น ๆ ไม่ข้ามแถว ๆ 850 จุด คาดน่าจะน่าจะย่อตัวกลับลงมาแถว ๆ 840 จุด

# กลยุทธ์การลงทุน

แนะนำ trading ในกรอบระหว่าง 850-840 จุด รับรู้กำไร